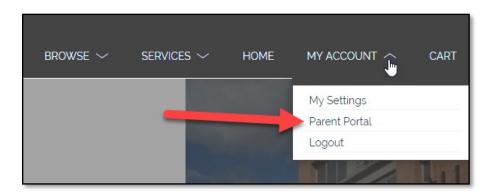

## Login to Existing RevTrak Account

- Login using your Email Address and Password
- Select <u>My Account</u>\* from the top navigation bar.
- ♦ Select the **Parent Portal**.

\*NOTE: When using a mobile device, select the = icon to access the <u>Parent Portal</u> link in the drop-down.