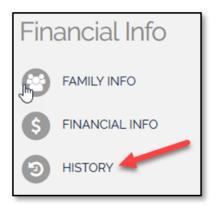

 Select HISTORY from the left-hand menu to access all past invoices and tax statements available within your account.