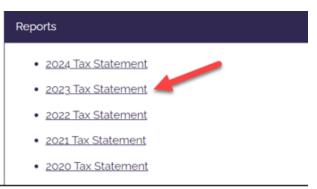

## Select the Desired Year's Tax Statement

• Click on the link for the tax statement you wish to view/print. For your convenience, this statement can be accessed at any time. This statement will list all payments for the members of your account in one statement.