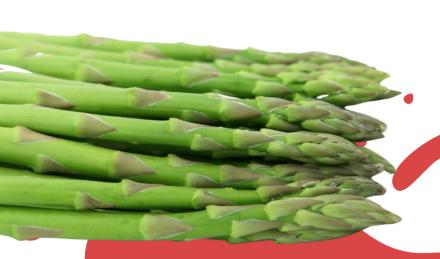

## FRESHEALTH ASPARAGUS SPEARS



## PRODUCE PARTICULARS

- Asparagus is high in anti-inflammatory nutrients and provides a wide variety of antioxidant nutrients, including Vitamin C, beta-carotene, Vitamin E, and the minerals zinc, manganese, and selenium.
- It takes about three years from seed to get your first harvest from a garden asparagus plant.
- White asparagus and green asparagus come from the same plant. Green asparagus gets its color from sunlight. For white asparagus, sunlight is prevented from touching the plant by piling dirt on top of the stalks!

| Nutrition F                                                                                                                                         |             |
|------------------------------------------------------------------------------------------------