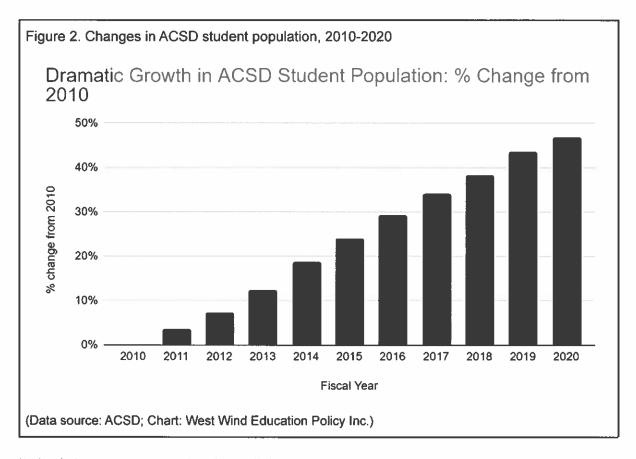

This audit report is offered at a time when ACSD is experiencing tremendous growth; in the past decade, the public school student population in Ankeny has grown to 1½ times the size it was in 2010 (see Figure 2).