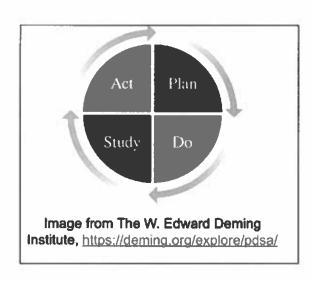

# **Audit Processes**

The audit is positioned in the "Plan" stage of a continuous improvement Plan-Do-Study-Act (PDSA) process. In this stage, an organization identifies a problem, or problems, of practice to tackle. Once identified, an organization develops a vision for what improvement would look like. The organization engages in deep investigation into understanding the gap between the vision and the current state of affairs, including root cause analyses and investigations into what has worked in other settings to address similar gaps. That investigation leads to action plans for addressing the root causes of the problem, the "Do" stage of the process. Importantly, action plans in this stage must include a way to measure the impact of the action, which comes in the "Study" stage.

This audit report is part of the "Plan" stage, whereby West Wind helped identify problems that ACSD wishes to address, investigated the problems relative to the vision in the DEI Framework, and developed initial recommendations for what could be done in the "Do" stage.